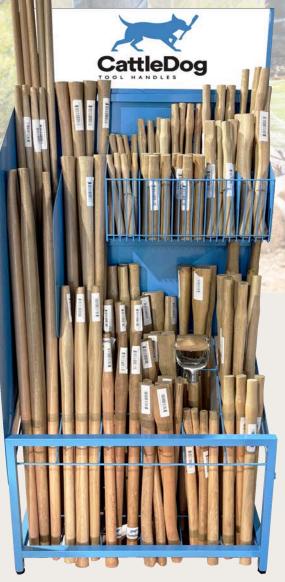

## CattleDog Promo

BONUS

- 100% Australian Made | Spotted Gum
- Handcrafted by Master Woodturners
- Durable Australian Hardwood
- Sustainable Sourcing
- Versatile Range

SPEND \$1,500 (EX. GST) ON ANY OF THE CATTLE DOG REPLACEMENT TOOL HANDLE RANGE AND RECEIVE A BONUS MERCHANDISER VALUED AT \$500

## Solid Steel Construction 200 Handle Capacity

\*Flatpack - Requires Assembly\* SKU: CD-DISPLAY

**Terms & Conditions** Offer valid until midnight 30th June 2025 or while stocks last. Freight charges may be applicable. (Refer to Lawtools Standard Trading Terms & Conditions)