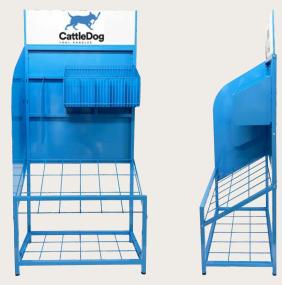

## Solid Steel Construction 200 Handle Capacity

\*Flatpack - Requires Assembly\* SKU: CD-DISPLAY

**Terms & Conditions** Offer valid until midnight 30th June 2025 or while stocks last. Freight charges may be applicable. (Refer to Lawtools Standard Trading Terms & Conditions)